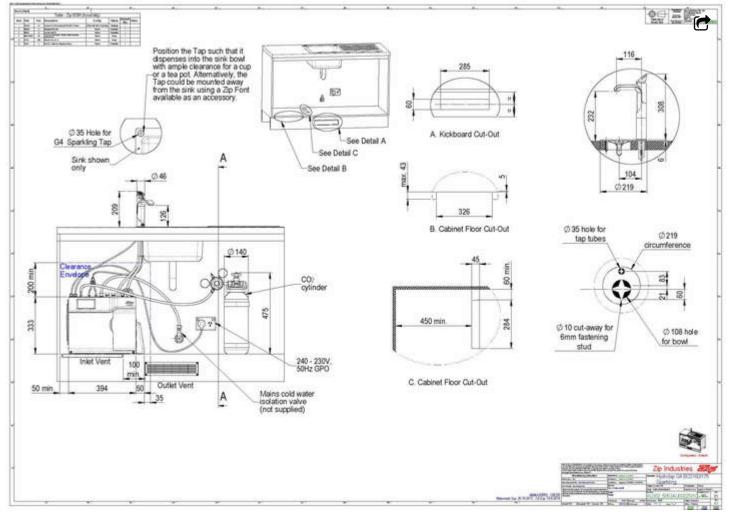

## Installation Requirements

#### Zip HydroTap G4 BCS 160/175 | Zip Water

- "1. Installation and connection of your Zip HydroTap must be carried out by a qualified person, observing national and local regulations.
- You will require suitable mains electrical and drinking water connections, plus waste water drainage all within 1.5 metres of the product.
  HydroTap is air-cooled so discrete cabinetry cut-outs are required for ventilation.
- 4. Installation on most bench tops is straightforward however some stone bench tops may require a specialised cutting service.
- 5. If you live in a hard water area, we recommend installation of a Zip scale filtration kit.
- 6. Installation by Zip Professional Service can be arranged with a phone call or through www.zipwater.com"

#### Installation Detail