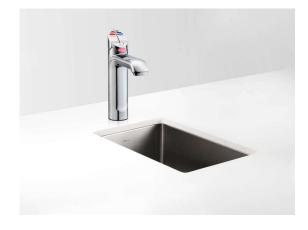

| Тар                          | Zip HydroTap CLASSIC Tap (Chrome)                                              |
|------------------------------|--------------------------------------------------------------------------------|
| Water Pressure               | Min 250kPa - Max 700kPa                                                        |
| Water Connection             | 12.7mm BSP                                                                     |
| Water Supply<br>Requirements | Cold                                                                           |
| Water Valves                 | Integrated 500kPa Pressure limiting valve and Dual Check Valve                 |
| Power Rating                 | 2.3kW 220-240V 50/ 60Hz                                                        |
| Power Supply                 | 1 x 10Amp GPO                                                                  |
| Dimensions                   | H333mm x W394mm x D464mm                                                       |
| Product Approvals            | WaterMark, CE, RCM, ARC                                                        |
| Warranty                     | 5 years (appliance warranty 36 months plus additional 24 months tank warranty) |