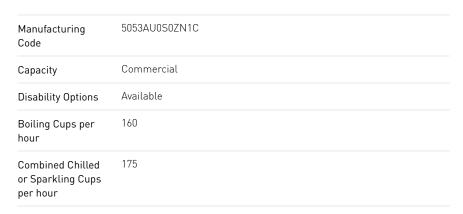

# ZIP HYDROTAP G4 BCS 160/175

### Order Code HT1762

Zip HydroTap Boiling, Chilled, Sparkling, Filtered water appliance featuring a single under bench command centre including full colour interactive touch screen display with pin code protection, 2 boiling water safety modes, 3 energy saving modes including sensor activated "sleep when its dark", 0.2 micron water filtration and a refillable CO2 cylinder.