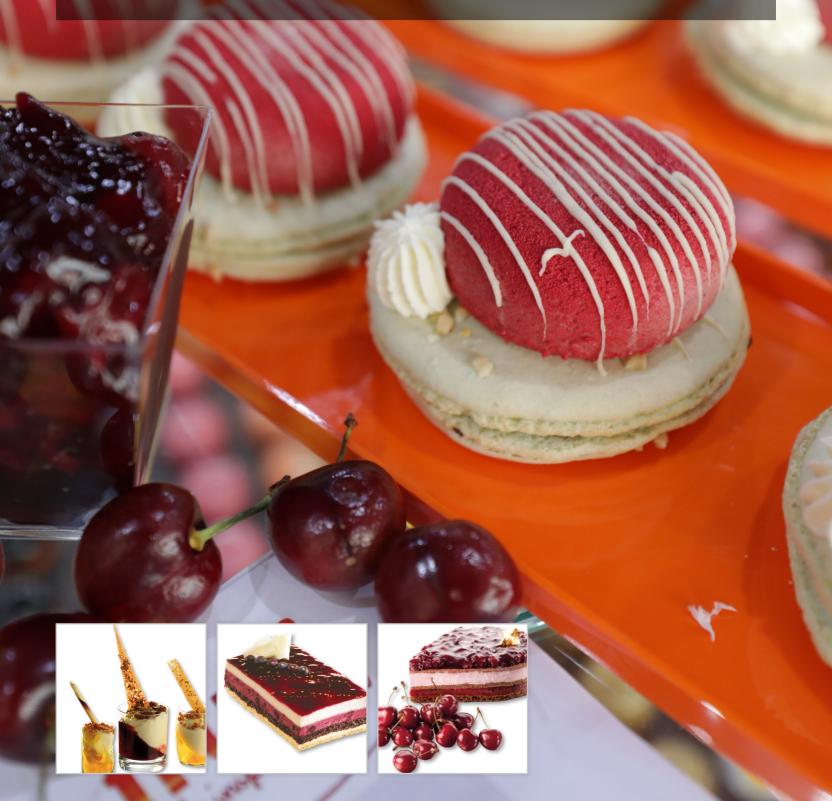

## **MIA FNB**

Mia Powder mix for frappes is a popular ingredient used to make cold and refreshing blended drinks. It's typically made from a combination of milk, sugar, and other flavorings that are mixed together in a dry powder form. This makes it easy to store and use, as you only need to add liquid and ice to create a delicious frappe. Available in 4 flavors such as Chocolate, Vanilla, red Velvet and French chocolate.

## Rich in fruit and ready to use!

Fruffi - Rich in fruit and ready to use, be inspired by Fruffi! It is a premium, ready to use fruit filling with pieces of fruit, suitable for various applications.

Fruffi fillings contain up to %79 of fruit, which can be used in both cold and baked applications. It can even be frozen in your mousses, your filling and the decorations. It is infinitely adaptable which blends artfully with all types of dough, creams and any other ingredients one can think of.