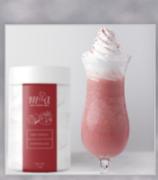

## **MIA FNB**

Mia Powder mix for frappes is a popular ingredient used to make cold and refreshing blended drinks. It's typically made from a combination of milk, sugar, and other flavorings that are mixed together in a dry powder form. This makes it easy to store and use, as you only need to add liquid and ice to create a delicious frappe. Available in 4 flavors such as Chocolate, Vanilla, red Velvet and French chocolate.

One of the great things about MIA powder mix for frappes is its versatility. It can be used to make a variety of different beverage options, from classic hot chocolate, latte, frappes and more. You can even mix and match flavors to create your own unique blends!