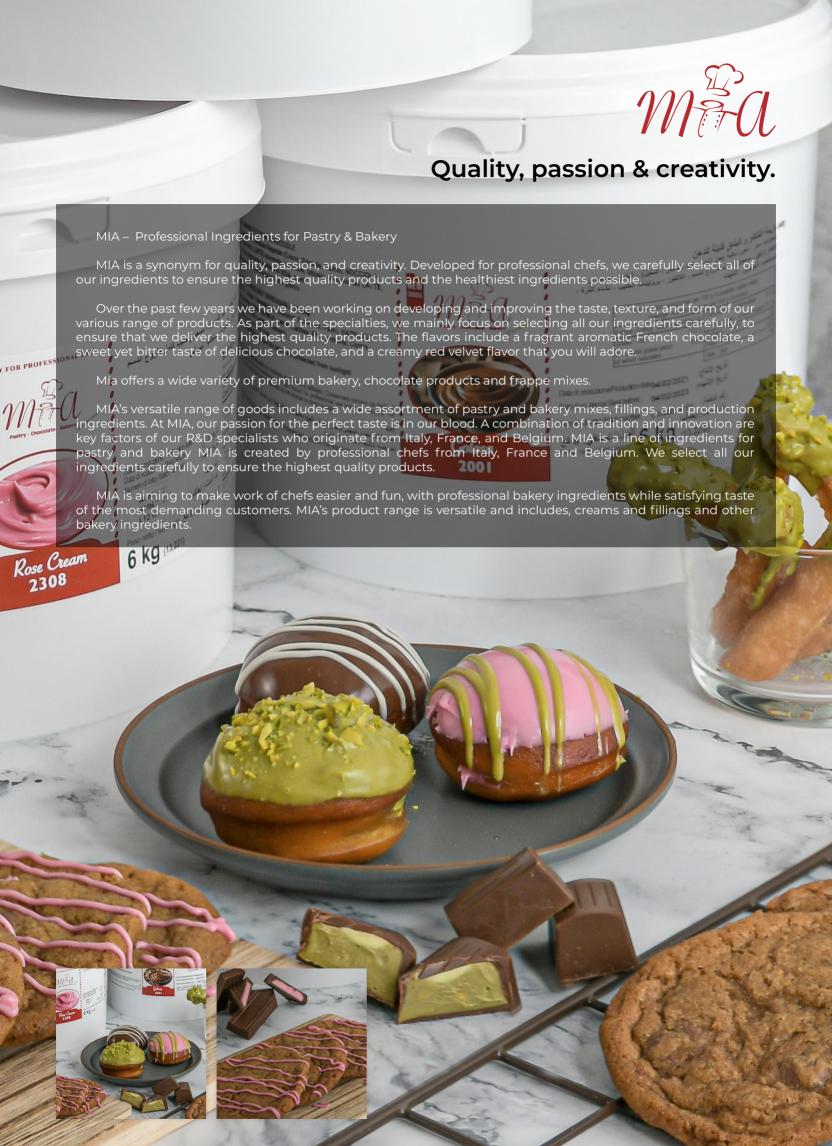

## **MIA FNB**

Mia Powder mix for frappes is a popular ingredient used to make cold and refreshing blended drinks. It's typically made from a combination of milk, sugar, and other flavorings that are mixed together in a dry powder form. This makes it easy to store and use, as you only need to add liquid and ice to create a delicious frappe. Available in 4 flavors such as Chocolate, Vanilla, red Velvet and French chocolate.

One of the great things about MIA powder mix for frappes is its versatility. It can be used to make a variety of different beverage options, from classic hot chocolate, latte, frappes and more. You can even mix and match flavors to create your own unique blends!

When selecting a powder mix for frappes, it's important to choose a high-quality product that uses premium ingredients. Mia FNB uses real ingredients like dairy, as well as natural flavorings and sweeteners.

To use MIA FNB powder mix for frappes, simply blend it with ice and your preferred liquid, such as milk or water. You can also add in other ingredients like whipped cream, syrups, or toppings to create your perfect frappe. Experiment with different flavors and combinations to find your favorite, and enjoy a refreshing cold beverage any time of day!