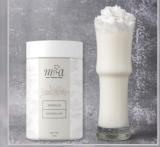

## **MIA FNB**

Mia Powder mix for frappes is a popular ingredient used to make cold and refreshing blended drinks. It's typically made from a combination of milk, sugar, and other flavorings that are mixed together in a dry powder form. This makes it easy to store and use, as you only need to add liquid and ice to create a delicious frappe. Available in 4 flavors such as Chocolate, Vanilla, red Velvet and French chocolate.

One of the great things about MIA powder mix for frappes is its versatility. It can be used to make a variety of different beverage options, from classic hot chocolate, latte, frappes and more. You can even mix and match flavors to create your own unique blends!