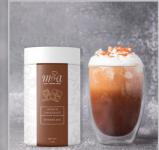

## **MIA FNB**

Mia Powder mix for frappes is a popular ingredient used to make cold and refreshing blended drinks. It's typically made from a combination of milk, sugar, and other flavorings that are mixed together in a dry powder form. This makes it easy to store and use, as you only need to add liquid and ice to create a delicious frappe. Available in 4 flavors such as Chocolate, Vanilla, red Velvet and French chocolate.

One of the great things about MIA powder mix for frappes is its versatility. It can be used to make a variety of different beverage options, from classic hot chocolate, latte, frappes and more. You can even mix and match flavors to create your own unique blends!