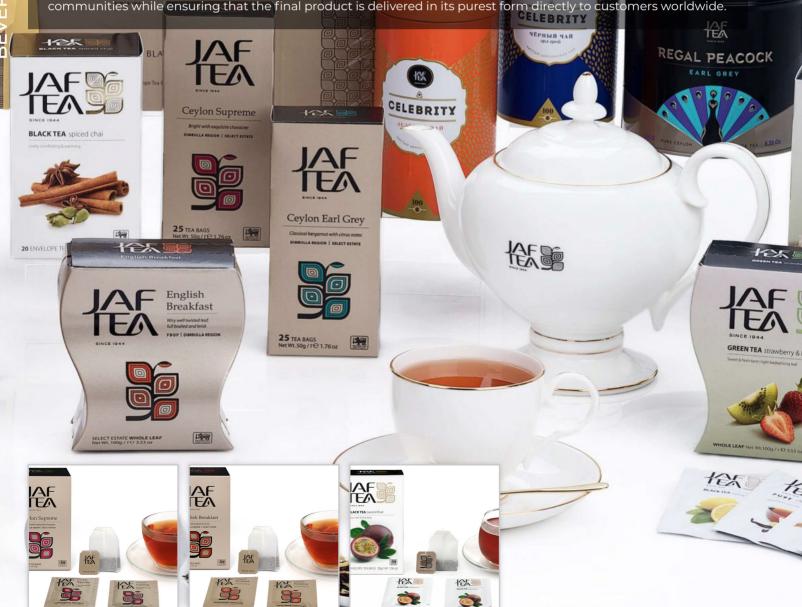

#### Only exceptional teas.

JAF TEA, the flagship brand of Jafferjee Brothers, is a family business established in 1944 and headquartered in Sri Lanka. With a global presence in over 30 countries, JAF TEA has gained a renowned reputation for its superb quality and exceptional taste.

Quality is the cornerstone of JAF TEA, and they uphold an unwavering commitment to it. Their teas are exclusively sourced from Single Origin plantations, allowing the unique characteristics of each tea region's terroir to shine. Among the world's finest black teas, Ceylon is renowned for producing distinct flavors, aromas, and appearances. Carefully handpicked, JAF TEA selects the topmost two leaves and tender bud to enhance the tea's flavor and strength. Their black tea collection comprises only the purest and finest Ceylon tea.

Expertly curated, each tea in JAF TEA's collection is meticulously selected by a team of master tasters. These experts undertake the arduous task of tasting and evaluating more than 10,000 lots of black tea from over 600 estates across Ceylon every week. Their goal is to find the perfect teas that meet JAF TEA's high standards. Additionally, JAF TEA continuously develops new and innovative blends to captivate and satisfy their discerning clientele.

As a family-owned business, JAF TEA deeply values ethical considerations, which are integral to their decision-making process. They firmly believe that for a sustainable Ceylon tea industry, benefiting all stakeholders involved, their teas should be packed in Sri Lanka. By doing so, they maximize the value brought to local communities while ensuring that the final product is delivered in its purest form directly to customers worldwide.