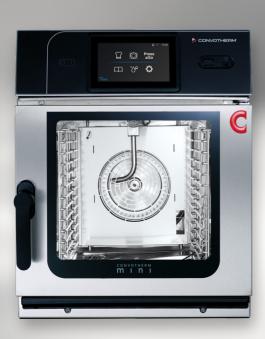

#### Advancing your ambitions.

Convotherm is a brand of commercial kitchen equipment manufactured by Welbilt, a leading provider of foodservice equipment solutions. The Convotherm brand is known for its innovative and high-quality combi ovens, which are used in a variety of foodservice settings, including hotels, restaurants, and caterers.

Convotherm combi ovens are designed to offer flexibility, efficiency, and precision in cooking, baking, and steaming. These ovens use advanced technology to create an optimal cooking environment, allowing chefs to prepare a wide range of dishes with consistent results.

Some of the key features of Convotherm combi ovens include:

Intuitive controls: The ovens feature easy-to-use controls that allow chefs to select cooking modes, adjust temperature and humidity, and monitor cooking progress.

Advanced cooking technology: Convotherm combi ovens use advanced cooking technology, such as gentle air technology, to ensure that food is cooked evenly and to perfection.

Energy efficiency: Convotherm ovens are designed to be energy efficient, using less energy than traditional ovens and reducing operating costs.

Easy cleaning: The ovens feature removable components and easy-to-clean surfaces, making cleaning and maintenance a breeze.

Flexibility: Convotherm combi ovens are versatile and can be used for a wide range of cooking methods, including baking, steaming, roasting, and more.

Overall, if you are looking for a high-quality combi oven for your commercial kitchen, Convotherm by Welbilt is an excellent choice. With its innovative technology, ease of use, and commitment to quality, the brand is trusted by chefs and kitchen operators around the world.