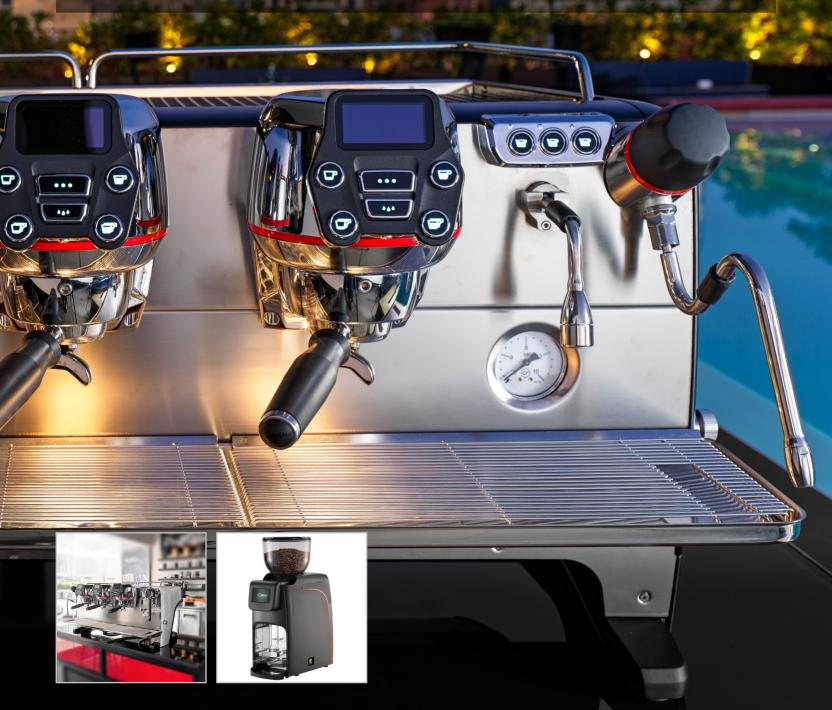

#### Make coffee better.

Slayer is a premium brand of espresso machines that is well-known in the coffee industry for its innovative designs and exceptional quality. Slayer designs and manufactures professional espresso machines for a discerning global clientele. Since 2007, our revolutionary products have been provoking innovation in coffee and elevating the worldwide standard for specialty.

Slayer leads the resurgence of espresso machine innovation with radical products, unassailable vision, and a fanatical team of coffee professionals. They do espresso like you've never tasted, to Make Coffee Better. Slayer has been pushing the boundaries of espresso machine technology for over a decade. Slayer Steam EP comes at a very high feature specification for its class. With individual brew boilers, no steam valve rebuilds and easy to program volumetric output this is the benchmark for specialty coffee espresso machines.

One of the key features of Slayer espresso machines is their unique brewing system, which uses adjustable pressure profiling to allow baristas to customize the flavor and body of each shot of espresso. With precise control over the pressure and flow rate of the water, baristas can fine-tune the extraction process to create the perfect shot of espresso every time.

In addition to its innovative brewing system, Slayer espresso machines are also known for their stylish and modern design. With clean lines, high-quality materials, and attention to detail, Slayer machines are a beautiful addition to any coffee shop, café, or restaurant.

One of the most popular models in the Slayer line is the Slayer Single Group, a compact and powerful machine that is perfect for small coffee shops and cafes. With its precise pressure control, large brewing capacity, and stylish design, the Slayer Single Group is a popular choice among coffee professionals who demand the best.

For those who are looking for a larger, more advanced machine, Slayer also offers the Slayer Dual Group. This powerful machine features two independent brewing groups, allowing baristas to produce multiple shots of espresso at the same time. With its innovative design, precise brewing controls, and stylish appearance, the Slayer Dual Group is a popular choice for high-volume coffee shops and cafes.