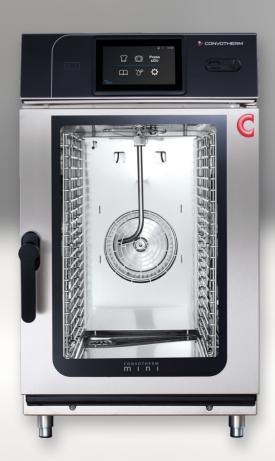

#### Advancing your ambitions.

Convotherm is a brand of commercial kitchen equipment manufactured by Welbilt, a leading provider of foodservice equipment solutions. The Convotherm brand is known for its innovative and high-quality combi ovens, which are used in a variety of foodservice settings, including hotels, restaurants, and caterers.

Convotherm combi ovens are designed to offer flexibility, efficiency, and precision in cooking, baking, and steaming. These ovens use advanced technology to create an optimal cooking environment, allowing chefs to prepare a wide range of dishes with consistent results.

Some of the key features of Convotherm combi ovens include:

Intuitive controls: The ovens feature easy-to-use controls that allow chefs to select cooking modes, adjust temperature and humidity, and monitor cooking progress.

Advanced cooking technology: Convotherm combi ovens use advanced cooking technology, such as gentle air technology, to ensure that food is cooked evenly and to perfection.

Energy efficiency: Convotherm ovens are designed to be energy efficient, using less energy than traditional ovens and reducing operating costs.

Easy cleaning: The ovens feature removable components and easy-to-clean surfaces, making cleaning and maintenance a breeze.

Flexibility: Convotherm combi ovens are versatile and can be used for a wide range of cooking methods, including baking, steaming, roasting, and more.

Overall, if you are looking for a high-quality combi oven for your commercial kitchen, Convotherm by Welbilt is an excellent choice. With its innovative technology, ease of use, and commitment to quality, the brand is trusted by chefs and kitchen operators around the world.