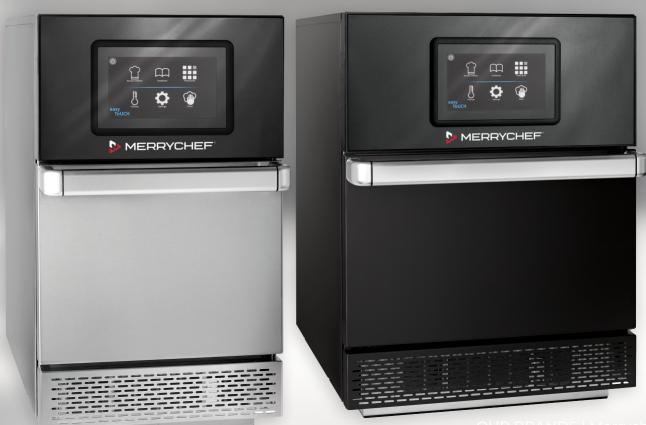

#### **Expanding Your Opportunities.**

Merrychef is a high-speed cooking equipment brand that is part of Welbilt, a global leader in commercial food service equipment. With over 75 years of experience, Welbilt is dedicated to providing innovative and reliable food service solutions that meet the ever-changing needs of the industry.

Merrychef is known for its high-speed ovens, which can cook a wide range of menu items in just minutes. These ovens use microwave and convection technology to cook food evenly and quickly, without sacrificing quality or taste. Some of the most popular menu items that can be cooked in a Merrychef oven include pizza, sandwiches, paninis, and baked goods.

Increase your turnover with great food fast with the touch of an icon. Merrychef was one of the first commercial food equipment manufacturers in the world to apply microwave technology to cooking. Want to speed up service without sacrificing food quality then check out our complete eikon $^{\text{TM}}$  series of rapid and accelerated cook speed ovens. With the new Merrychef eikon $^{\text{TM}}$  series there's no need to limit yourself – from toasted sandwiches to fresh, hot and beautifully prepared salmon. Cook practically anything a traditional oven can up to 15x faster-with touch-screen ease.

One of the key benefits of Merrychef ovens is their ability to significantly reduce cooking times, which can increase efficiency in busy kitchens. This can result in faster service and higher customer satisfaction, as well as increased profits for businesses.

Merrychef ovens are also designed for ease of use and maintenance. They feature intuitive controls and are easy to clean, which can save time and reduce costs associated with cleaning and upkeep. Merrychef by Welbilt is a brand that provides high-quality and reliable high-speed cooking equipment for commercial kitchens. Their ovens are designed to increase efficiency, reduce cooking times, and improve overall customer satisfaction.